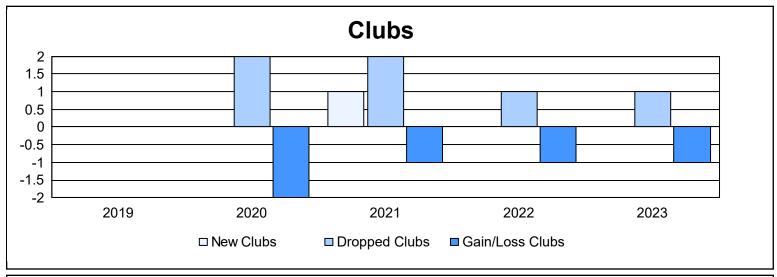

District 42 As of June 2023 Cumulative

| Year      | New<br>Clubs | Dropped<br>Clubs | Gain/<br>Loss<br>Clubs | New<br>Members | Charter<br>Members | Reinstate<br>Members | Transfer<br>Members | Total<br>Member<br>Added | Total<br>Members<br>Dropped | Gain/<br>Loss<br>Members |
|-----------|--------------|------------------|------------------------|----------------|--------------------|----------------------|---------------------|--------------------------|-----------------------------|--------------------------|
| 2018-2019 | 0            | 0                | 0                      | 79             | 1                  | 2                    | 1                   | 83                       | 85                          | -2                       |
| 2019-2020 | 0            | 2                | -2                     | 68             | 2                  | 2                    | 4                   | 76                       | 85                          | -9                       |
| 2020-2021 | 1            | 2                | -1                     | 45             | 25                 | 3                    | 2                   | 75                       | 156                         | -81                      |
| 2021-2022 | 0            | 1                | -1                     | 72             | 1                  | 7                    | 2                   | 82                       | 120                         | -38                      |
| 2022-2023 | 0            | 1                | -1                     | 65             | 0                  | 5                    | 4                   | 74                       | 110                         | -36                      |
| Average   | 0            | 1                | -1                     | 66             | 6                  | 4                    | 3                   | 78                       | 111                         | -33                      |